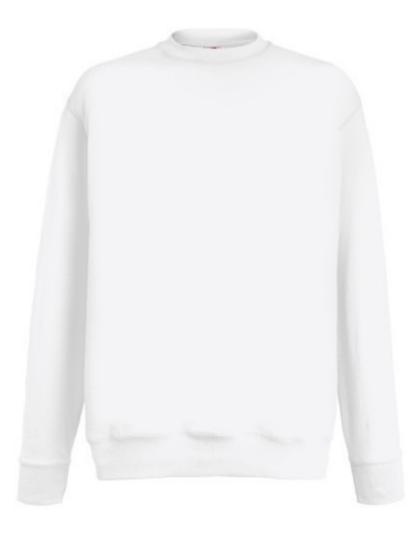

# FRUIT OF THE LOOM, LIGHTWEIGHT SET-IN SWEAT, CLASSIC LIGHTWEIGHT MEN'S HOODIE, WHITE, XL

#### Specification

Fruit of the Loom, Lightweight Set-in Sweat, Classic Lightweight Men's Hoodie, White, XL. Classic men's sweatshirt, pocket-less sweatshirt, with light collar and sleeves at the ends of the sweatshirt, 80% cotton and 20% polyester, 240gm / m2 cotton. Branding: DTG, screen printing, flex, flock, embroidery